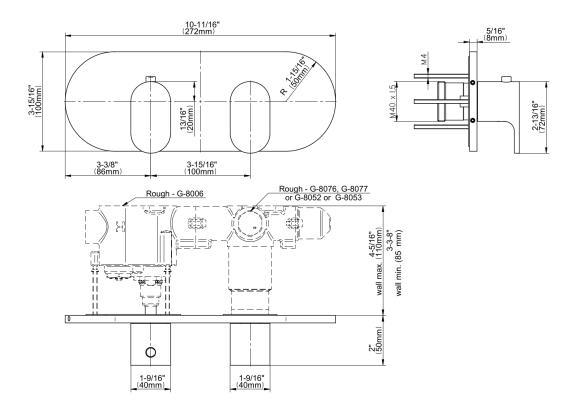

## **Product Features**

- Two metal handles
- Decorative trim plate
- Use with M-Series rough valves
- To complete package you must
- order Rough Valve