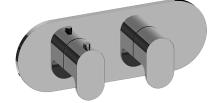

## **Product Features**

- Two metal handles
- Decorative trim plate
- Use with M-Series rough valves
- To complete package you must
- order Rough Valve