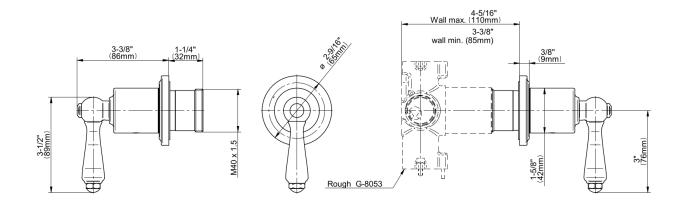

## G-8039-LM48E1-T

Camden Collection M-Series 3-Way Diverter Valve Trim with Handle

## **Product Features**

- Single metal handle and decorative trim plate
- Use with G-8053 3-Way Diverter Control Valve WITH Off Function