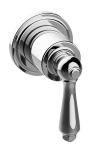

## **Product Features**

- Single metal handle and decorative trim plate
- Use with G-8053 3-Way Diverter Control Valve WITH Off Function