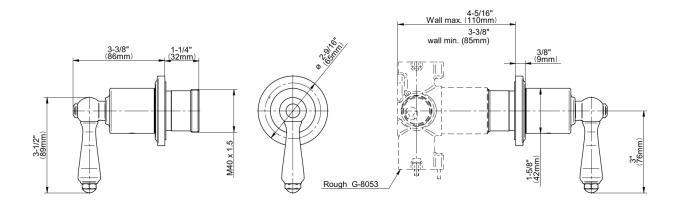

## **Product Features**

- Single metal handle and decorative trim plate
- Use with G-8053 3-Way Diverter Control Valve WITH Off Function