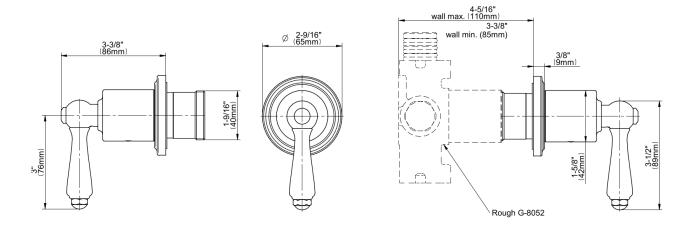

## **Product Features**

- Single metal handle and decorative trim plate
- Use with G-8052 2-Way Diverter Volume Control Valve WITH Off Function and Pass-Through