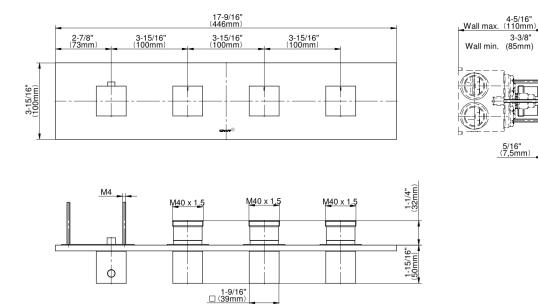

## **Product Features**

- Four metal handles, decorative trim plate
- Use with M-Series rough valves