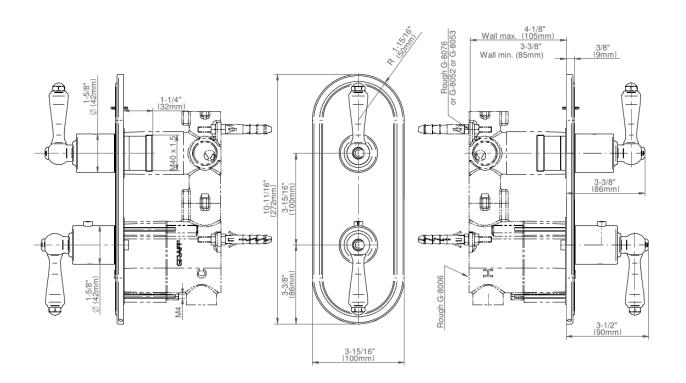

## G-8086-LM48E0-T

Camden Collection M-Series Valve Trim with Two Handles

## **Product Features**

- Two metal handles, decorative trim plate
- Use with M-Series rough valves
- LM48E0 handles should not be used with 3-way diverter valves