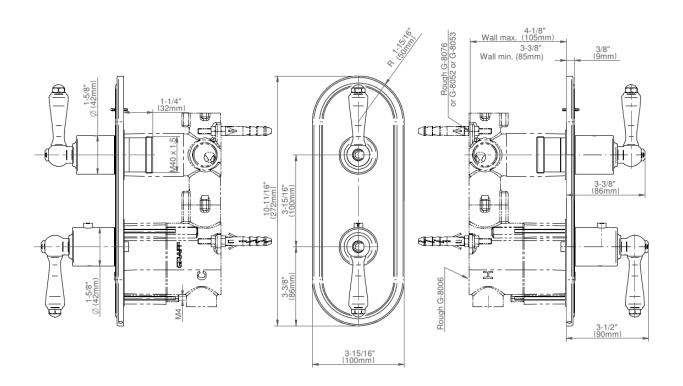

## **Product Features**

- Two metal handles, decorative trim plate
- Use with M-Series rough valves
- LM48E0 handles should not be used with 3-way diverter valves