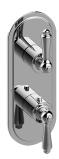

## **Product Features**

- Two metal handles, decorative trim plate
- Use with M-Series rough valves
- LM48E0 handles should not be used with 3-way diverter valves