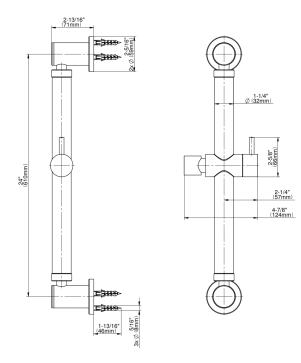

## **Product Features**

- 24" wall-mounted grab bar
- Adjustable bracket fits all hoses
- with conical nut