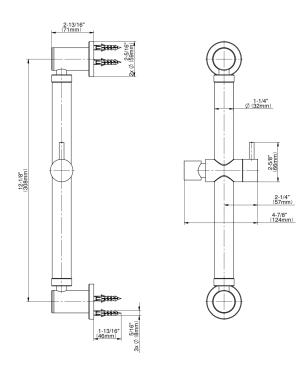

## **Product Features**

- 12" wall-mounted grab bar
- Adjustable bracket fits all hoses with conical nut