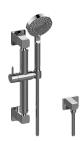

## **Product Features**

- Multi-function handshower w/12" wall-mounted grab bar
- 5 spray patterns: massage, rain/massage, rain, jet/rain and iet
- 59" long shower hose and wall supply elbow
- Adjustable bracket fits all hoses with conical nut
- Includes multi-function handshower - G-8674
- Additional multi-function handshower options available
- Handshower flow rate ? 1.5 max gpm
- Includes internal backflow preventer