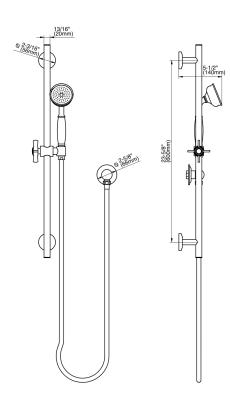

## **Product Features**

- Handshower w/27
- 59
- Adjustable bracket fits all hoses with conical nut
- Handshower flow rate ? 1.5 max gpm
- Includes internal backflow preventer