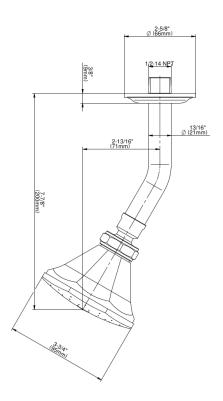

## **Product Features**

- Octagon shape with 40 spray openings
- Metal ball-joint allows for easy showerhead angle adjustment
- Includes arm and flange
- Showerhead flow rate ? 1.8 max gpm