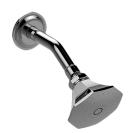

## **Product Features**

- Octagon shape with 40 spray openings
- Metal ball-joint allows for easy showerhead angle adjustment
- Includes arm and flange
- Showerhead flow rate ? 1.8 max gpm