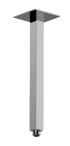

## **Product Features**

- Includes arm and solid square flange
- 1/2" NPT male thread inlet
- For use with all showerheads