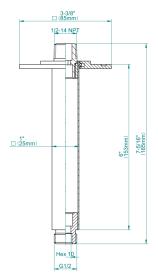

## **Product Features**

- Includes arm and solid square flange
- 1/2" NPT male thread inlet
- For use with all showerheads