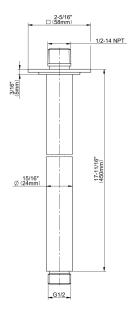

## **Product Features**

- Includes arm and solid square flange
- 1/2" NPT male thread inlet
- For use with all showerheads (especially G-8406)