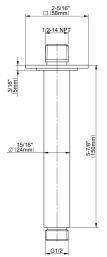

## **Product Features**

- Includes arm and solid square flange
- 1/2" NPT male thread inlet
- For use with all showerheads (especially G-8406)