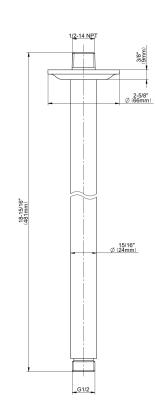

## **Product Features**

- Includes arm and round flange
- 1/2" NPT male thread inlet
- For use with all showerheads

\* Special order finish - call for availability

The measurements shown are for reference only. Products and specifications shown are subject to change without notice. Revised 09/2023 www.graff-designs.com | phone: 800-954-4723