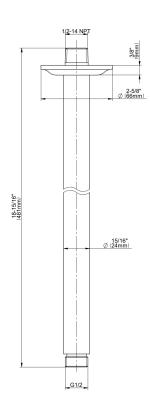

## **Product Features**

- Includes arm and round flange
- 1/2" NPT male thread inlet
- For use with all showerheads