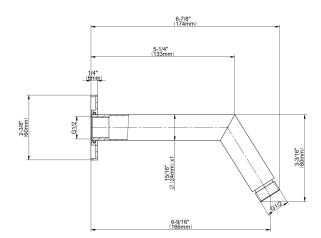

## **Product Features**

- Includes arm and round flange
- 1/2" NPT female thread inlet
- For use with all showerheads (especially G-8449)