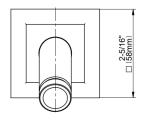

## **Product Features**

- Includes arm and flange
- 1/2" NPT male thread inlet

## **Available Finishes**

- 24K Polished Gold
- 24K Brushed Gold
- Brushed Brass PVD®
- Brushed Gold PVD®
- Architectural Black™
- Brushed Nickel
- Brushed Nickel PVD®
- Brushed Onyx PVD®
- Brushed Tuscan Bronze PVD®
- Rose Gold / Brushed Copper PVD®
- Gunmetal PVD®
- Matte Black
- Olive Bronze
- Onyx PVD®
- Polished Brass PVD®
- Polished Chrome
- Polished Gold PVD®
- Polished Nickel
- Polished Nickel PVD®
- Polished Tuscan Bronze PVD®
- Rose Gold / Polished Copper PVD®
- Satin Gold PVD®
- Steelnox® (Satin Nickel)
- Un?nished Brass
- Unfinished Brushed Brass
- Vintage Brushed Brass
- Warm Bronze PVD®
- Architectural White

<sup>\*</sup> Special order finish - call for availability