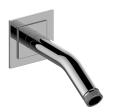

## **Product Features**

- Includes arm and flange
- 1/2" NPT male thread inlet

## **Available Finishes**

- 24K Polished Gold
- 24K Brushed Gold
- Brushed Brass PVD®
- Brushed Gold PVD®
- Architectural Black™
- Brushed Nickel
- Brushed Nickel PVD®
- Brushed Onyx PVD®
- Brushed Tuscan Bronze PVD®
- Rose Gold / Brushed Copper PVD®
- Gunmetal PVD®
- Matte Black
- Olive Bronze
- Onyx PVD®
- Polished Brass PVD®
- Polished Chrome
- Polished Gold PVD®
- Polished Nickel
- Polished Nickel PVD®
- Polished Tuscan Bronze PVD®
- Rose Gold / Polished Copper PVD®
- Satin Gold PVD®
- Steelnox® (Satin Nickel)
- Un?nished Brass
- Unfinished Brushed Brass
- Vintage Brushed Brass
- Warm Bronze PVD®
- Architectural White

<sup>\*</sup> Special order finish - call for availability