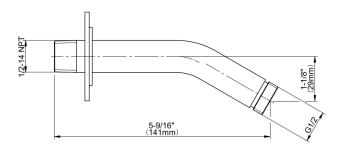

## **Product Features**

- Includes arm and flange
- 1/2" NPT male thread inlet

## **Available Finishes**

- 24K Polished Gold
- 24K Brushed Gold
- Brushed Brass PVD®
- Brushed Gold PVD®
- Architectural Black™
- Brushed Nickel
- Brushed Nickel PVD®
- Brushed Onyx PVD®
- Brushed Tuscan Bronze PVD®
- Rose Gold / Brushed Copper PVD®
- Gunmetal PVD®
- Matte Black
- Olive Bronze
- Onyx PVD®
- Polished Brass PVD®
- Polished Chrome
- Polished Gold PVD®
- Polished Nickel
- Polished Nickel PVD®
- Polished Tuscan Bronze PVD®
- Rose Gold / Polished Copper PVD®
- Satin Gold PVD®
- Steelnox® (Satin Nickel)
- Un?nished Brass
- Unfinished Brushed Brass
- Vintage Brushed Brass
- Warm Bronze PVD®
- Architectural White

<sup>\*</sup> Special order finish - call for availability