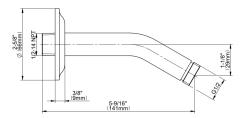

## **Product Features**

- Includes arm and flange
- 1/2" NPT male thread inlet

## **Available Finishes**

- 24K Polished Gold
- 24K Brushed Gold
- Brushed Brass PVD®
- Brushed Gold PVD®
- Architectural Black<sup>™</sup>
- Brushed Nickel
- Brushed Nickel PVD®
- Brushed Onyx PVD®
- Brushed Tuscan Bronze PVD®
  Rose Gold / Brushed Copper
- PVD® • Gunmetal PVD®
- Gunnelai PVDe
- Matte Black
- Olive Bronze
- Onyx PVD®
- Polished Brass PVD®
- Polished Chrome
- Polished Gold PVD®
- Polished Nickel
- Polished Nickel PVD®
- Polished Tuscan Bronze PVD®
- Rose Gold / Polished Copper PVD®
- Satin Gold PVD®
- Steelnox® (Satin Nickel)
- Un?nished Brass
- Unfinished Brushed Brass
- Vintage Brushed Brass
- Warm Bronze PVD®
- Architectural White

\* Special order finish - call for availability