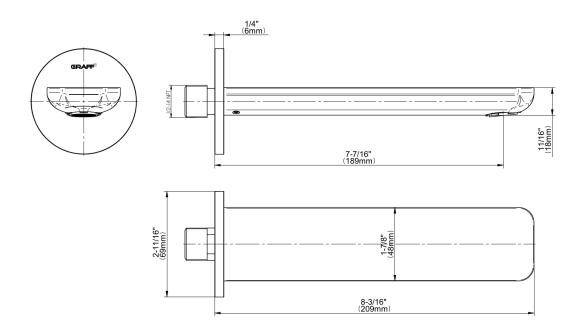

## **Product Features**

- Includes spout ring
- ½" 14 NPT male thread inlet
- Tub spout flow rate ~ 10.8 gpm @60 psi
- Matches Sento Collection