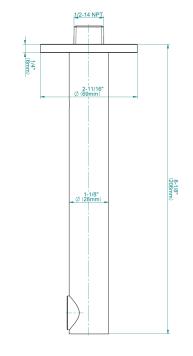

## **Product Features**

- Includes spout ring
- 1/2" NPT male thread inlet
- Tub spout flow rate 14 gpm @60 psi
- Style complements M.E., Harley and MOD+ collections