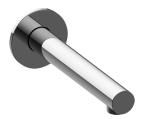

## **Product Features**

- Includes spout ring
- 1/2" NPT male thread inlet
- Tub spout flow rate 14 gpm @60 psi
- Style complements M.E., Harley and MOD+ collections