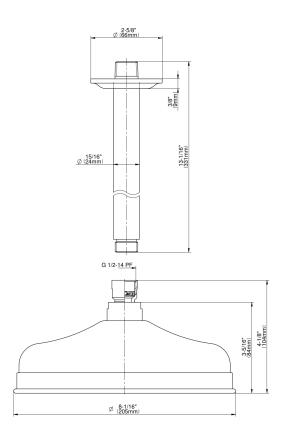

## **Product Features**

- 8" traditional rain showerhead
- 12" ceiling shower arm and flange
- 112 no-clog, easy-clean rubber spray nozzles
- Flange design complements new M-Series traditional trim plates
- Showerhead flow rate? 1.8 max gpm