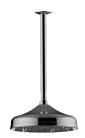

## **Product Features**

- 8" traditional rain showerhead
- 12" ceiling shower arm and flange
- 112 no-clog, easy-clean rubber spray nozzles
- Flange design complements new M-Series traditional trim plates
- Showerhead flow rate? 1.8 max gpm