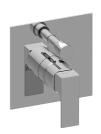

## G-7090-LM55S-T

Incanto Collection Pressure Balancing Valve Trim with Handle & Diverter

## **Product Features**

- Single metal handle, decorative trim plate
- Includes push-button diverter
- Use with G-7055 pressure balancing rough valve