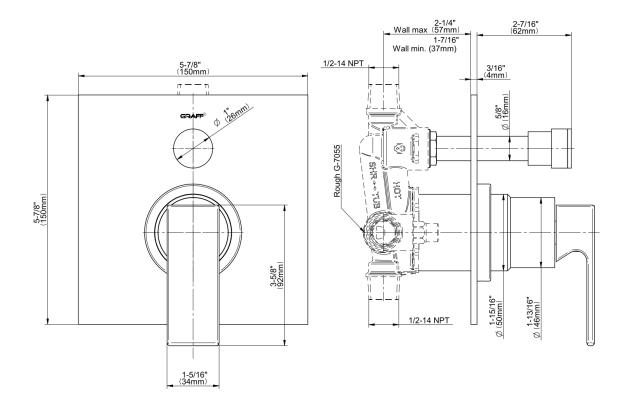

## G-7090-LM55S-T

Incanto Collection Pressure Balancing Valve Trim with Handle & Diverter

## **Product Features**

- Single metal handle, decorative trim plate
- Includes push-button diverter
- Use with G-7055 pressure balancing rough valve