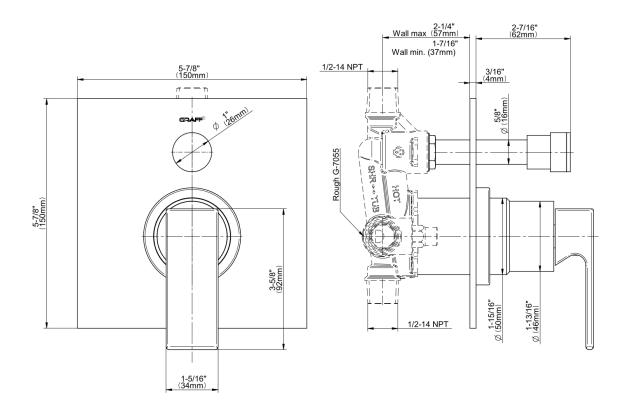

## **Product Features**

- Single metal handle
- Decorative trim plate
- Includes push-button diverter
- To complete package, you must order G-7055 pressure balancing rough valve for shower and tub configurations