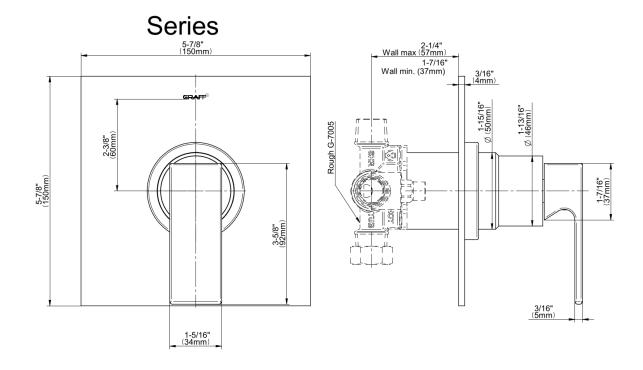

## **Product Features**

- Single metal handle
- Decorative trim plate
- Use with G-7005 pressure balancing rough valve
- To complete package, you must order Rough Valve