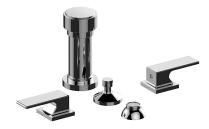

## **Product Features**

- 4-hole installation
- Vertical spray with vacuum breaker
- Includes manual pop-up drain assembly with overflow