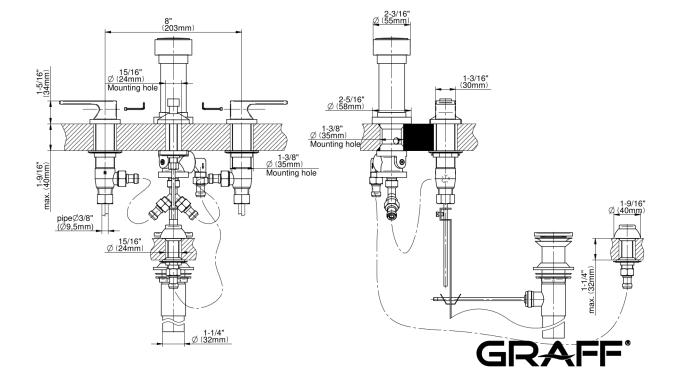

## **Product Features**

- 4-hole installation
- Vertical spray with vacuum breaker
- Includes manual pop-up drain assembly with overflow