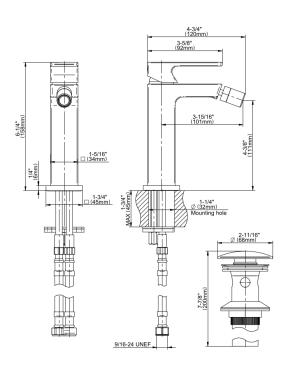

## **Product Features**

- Single hole installation
- Aerated flow rate ~2.2 gpm @60 psi
- Includes pop-up drain assembly with overflow