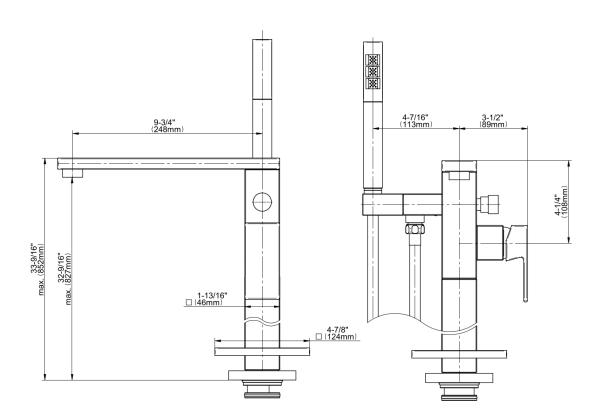

## **Product Features**

- · High flow
- Aerated flow rate 9 gpm @60 psi
- Handshower flow rate ?1.5 max gpm
- 9-3/4" spout reach
- 30-7/16" to 33-9/16" ~ spout height
- Includes handshower with 59" hose
- Optional in-line pressure balancing valve
- To complete package, you must order spout connection rough