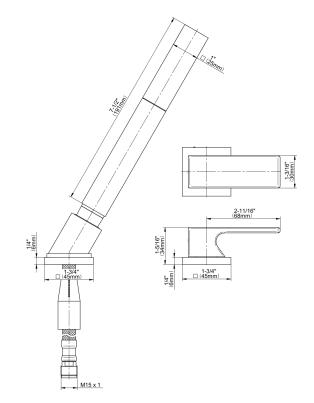

## **Product Features**

- Matches G-11250 Roman tub set
- 1 11/32" hole cutout (x2)
- To complete package, you must order Rough Valve