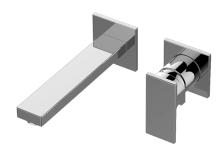

## G-11235-LM55W

Incanto Collection Incanto Wall-Mounted Lavatory Faucet w/Single Handle

## **Product Features**

- Wall-mount spout and handle installation
- Aerated flow rate ≤1.2 max gpm
- 7-1/2" spout reach
- Handle may be installed on left or right of spout
- Drain assembly not included
- Optional matching decorative trap G-9971
- Optional extension kit