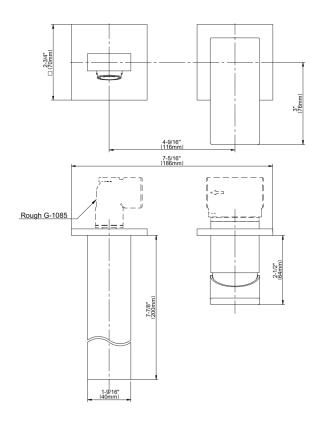

## **Product Features**

- Wall-mount spout and handle installation
- Aerated flow rate ≤1.2 max gpm
- 7-1/2" spout reach
- Handle may be installed on left or right of spout
- Drain assembly not included
- Optional matching decorative trap G-9971
- Optional extension kit