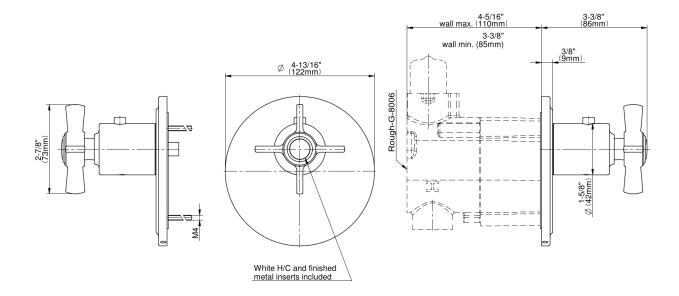

## **Product Features**

- Single metal handle and decorative trim plate
- Use with G-8006 thermostatic rough valve