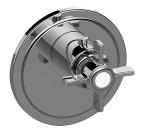

## **Product Features**

- Single metal handle and decorative trim plate
- Use with G-8006 thermostatic rough valve