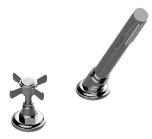

## **Product Features**

- Matches G-6950-C16B Roman tub set
- Handshower hose included