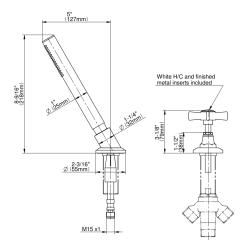

## **Product Features**

- Matches G-6950-C16B Roman tub set
- Handshower hose included