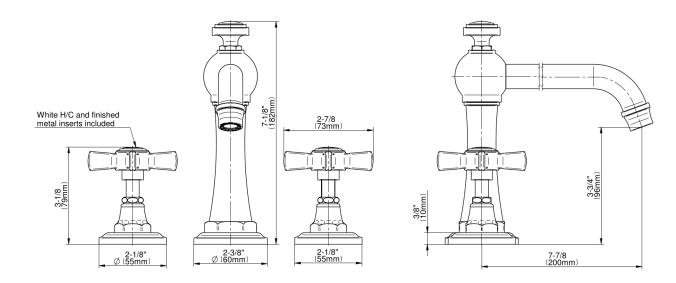

## **Product Features**

 Matching deck-mounted handshower & diverter set available