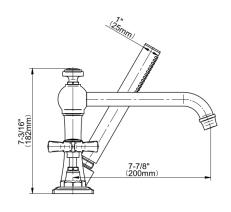

## **Product Features**

- Aerated flow rate ~7gpm @45 psi
- Deck-mounted handshower and diverter set included
- Optional in-line pressure balancing valve G-1060