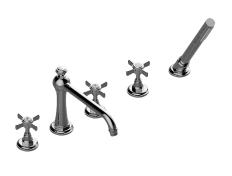

## **Product Features**

- Aerated flow rate ~7gpm @45 psi
- Deck-mounted handshower and diverter set included
- Optional in-line pressure balancing valve G-1060