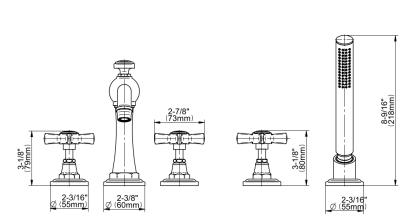

## **Product Features**

- Aerated flow rate ~7gpm @45 psi
- Deck-mounted handshower and diverter set included
- Optional in-line pressure balancing valve G-1060