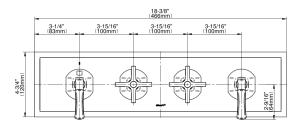

## **Product Features**

- Four metal handles, decorative trim plate
- Use with M-Series rough valves