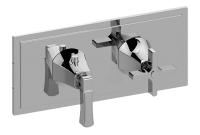

## **Product Features**

- Two metal handles, decorative trim plate
- Use with M-Series rough valves
- LM47E0 handles should not be used with 2-way or 3-way diverter valve