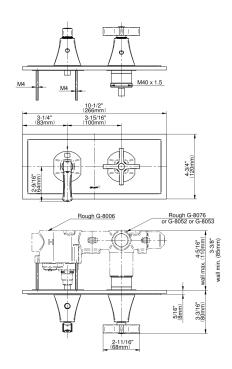

## **Product Features**

- Two metal handles, decorative trim plate
- Use with M-Series rough valves
- LM47E0 handles should not be used with 2-way or 3-way diverter valve