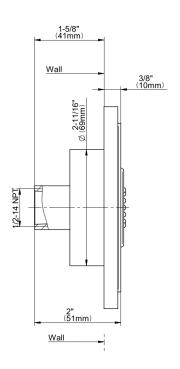

## **Product Features**

- 12 no-clog, easy-clean silicone iets
- Metal ball-joint allows for 18° angle adjustment of body spray
- Brass wall escutcheon complements and flush-mounted trim
- 1/2" NPT female thread inlet
- Body spray flow rate ? 1.5 max gpm