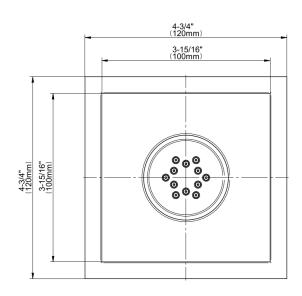

## **Product Features**

- 12 no-clog, easy-clean silicone iets
- Metal ball-joint allows for 18° angle adjustment of body spray
- Brass wall escutcheon complements and flush-mounted trim
- 1/2" NPT female thread inlet
- Body spray flow rate ? 1.5 max gpm