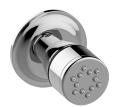

## **Product Features**

- 12 no-clog, easy clean silicone iets
- Metal ball-joint allows for angle adjustment of body spray
- Brass wall escutcheon complements new M-Series traditional trim plates
- 1/2" NPT male thread inlet