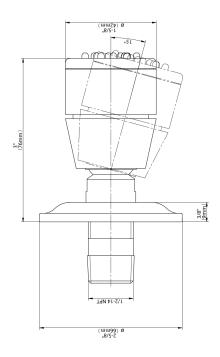

## **Product Features**

- 12 no-clog, easy clean silicone iets
- Metal ball-joint allows for angle adjustment of body spray
- Brass wall escutcheon complements new M-Series traditional trim plates
- 1/2" NPT male thread inlet