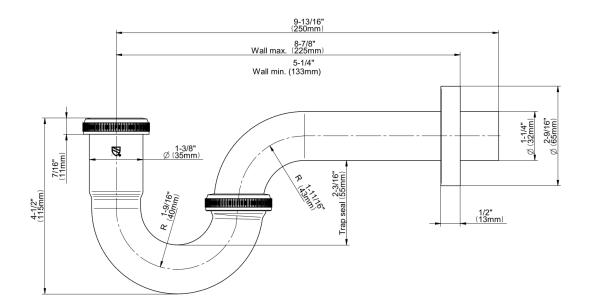

## **Product Features**

- 1-1/4" trap
- With 1-1/4" tailpiece

## **Available Finishes**

- 24K Polished Gold
- 24K Brushed Gold
- Brushed Brass PVD®
- Brushed Gold PVD®
- Architectural Black™
- Brushed Nickel
- Brushed Nickel PVD®
- Brushed Onyx PVD®
- Brushed Tuscan Bronze PVD®
- Rose Gold / Brushed Copper **PVD®**
- Gunmetal PVD®
- Matte Black
- Olive Bronze
- Onyx PVD®
- Polished Brass PVD®
- Polished Chrome
- Polished Gold PVD®
- Polished Nickel
- Polished Nickel PVD®
- Polished Tuscan Bronze PVD®
- Rose Gold / Polished Copper **PVD®**
- Satin Gold PVD®
- Steelnox® (Satin Nickel)
- Un?nished Brass
- Unfinished Brushed Brass
- Vintage Brushed Brass
- Warm Bronze PVD®
- Architectural White

<sup>\*</sup> Special order finish - call for availability