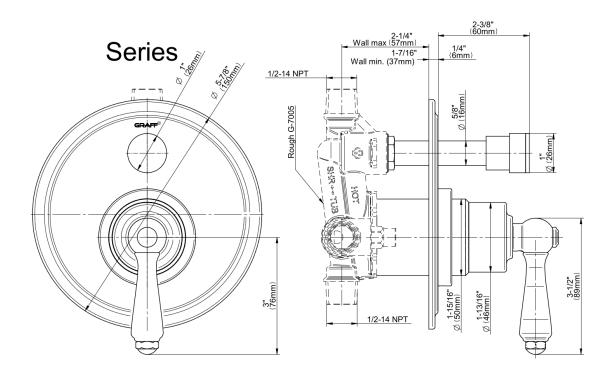

## **Product Features**

- Single metal handle, decorative trim plate
- Includes push-button diverter
- Use with G-7055 pressure balancing rough valve
- Available Fall 2017- Call for earlier availability