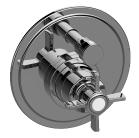

## **Product Features**

- Single metal handle
- Decorative trim plate
- Includes push-button diverter
- Use with G-7055 pressure balancing rough valve