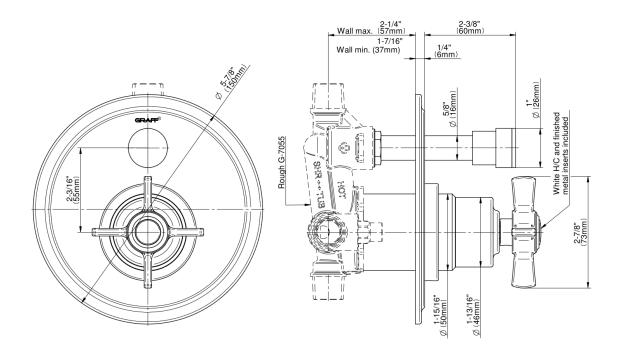

## **Product Features**

- Single metal handle
- Decorative trim plate
- Includes push-button diverter
- Use with G-7055 pressure balancing rough valve