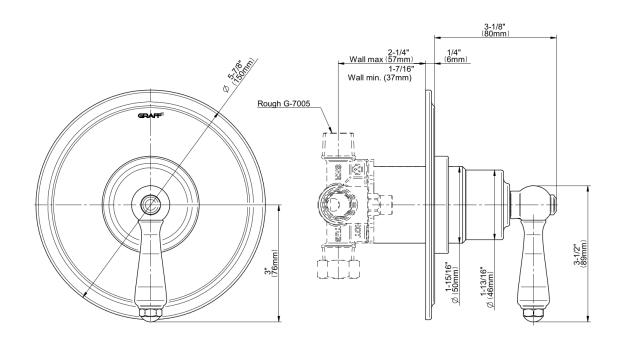

## **Product Features**

- Single metal handle and decorative trim plate
- Use with G-7005 pressure balancing rough valve