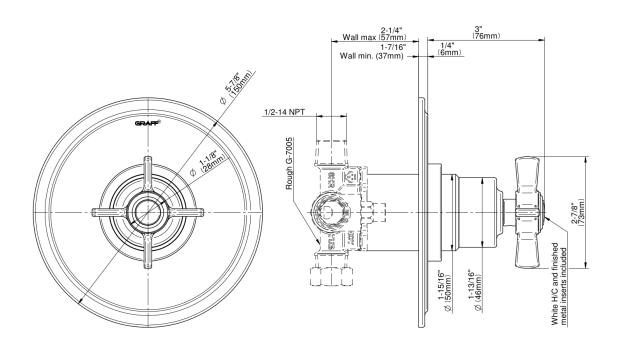

## **Product Features**

- Single metal handle and decorative trim plate
- Use with G-7005 pressure balancing rough valve
- Available Fall 2017- Call for earlier availability