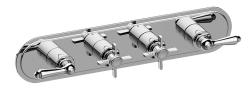

## **Product Features**

- Four metal handles, decorative trim plate
- Use with M-Series rough valves
- ALM48C16 handles should not be used with 2-way or 3-way diverter valves