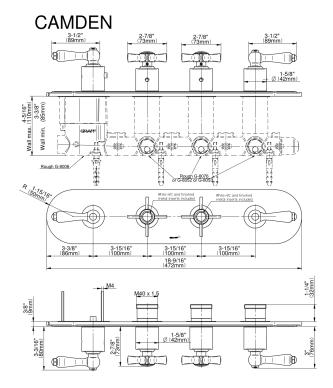

## **Product Features**

- Four metal handles, decorative trim plate
- Use with M-Series rough valves
- ALM48C16 handles should not be used with 2-way or 3-way diverter valves