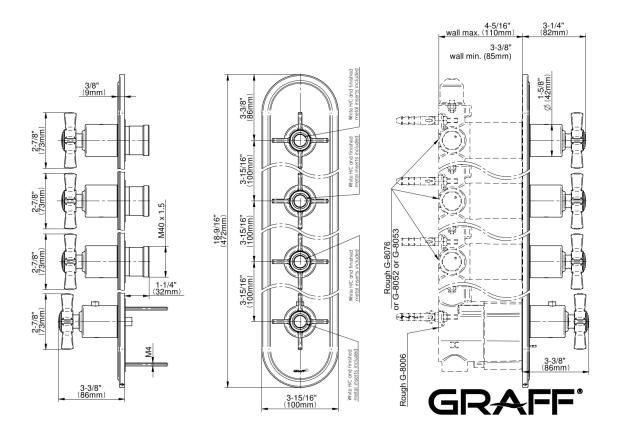

## **Product Features**

- Four metal handles, decorative trim plate
- Use with M-Series rough valves