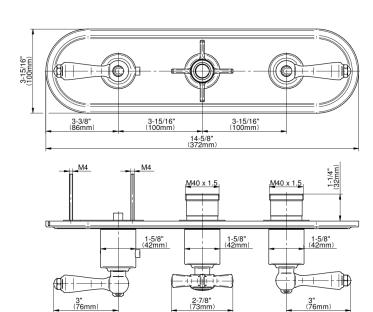

## **Product Features**

- Three metal handles, decorative trim plate
- Use with M-Series rough valves
- ALM48C16 handles should not be used with any 3-way diverter valves