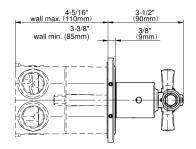

## **Product Features**

- Three metal handles, decorative trim plate
- Use with M-Series rough valves
- ALM48C16 handles should not be used with any 3-way diverter valves