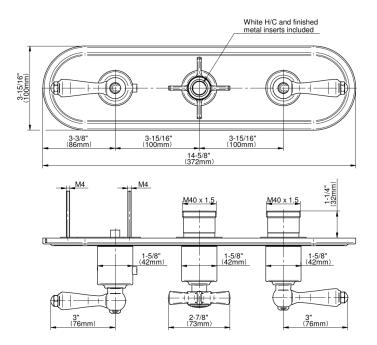

## **Product Features**

- Three metal handles, decorative trim plate
- Use with M-Series rough valves
- ALM48C16 handles should not be used with any 3-way diverter valves