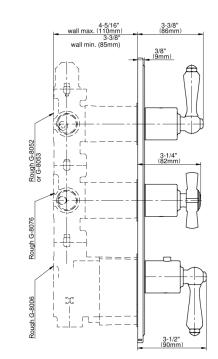

## **Product Features**

- Three metal handles, decorative trim plate
- Use with M-Series rough valves
- ALM48C16 handles should not be used with any 3-way diverter valves