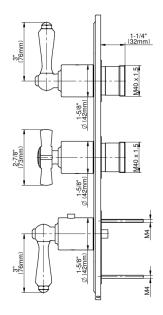

## **Product Features**

- Three metal handles, decorative trim plate
- Use with M-Series rough valves
- ALM48C16 handles should not be used with any 3-way diverter valves