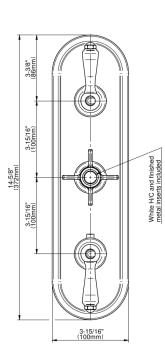

## **Product Features**

- Three metal handles, decorative trim plate
- Use with M-Series rough valves
- ALM48C16 handles should not be used with any 3-way diverter valves